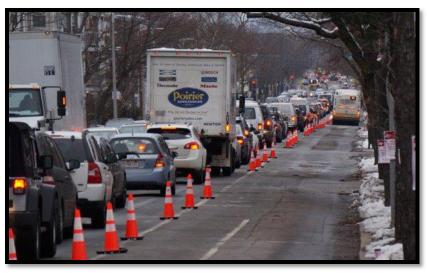

#### Roslindale – Washington Street-Dedicated Bus Lane

- Partnership with the City of Boston
- One day pilot test of dedicated bus lane between Roslindale Square and Forest Hills
- Initial results from feedback shows it was well received by our customers
- Pilot tests will continue on Tuesday mornings

Picture courtesy of Universal Hub 12/12/17 by adamg

Picture courtesy of Universal Hub 12/12/17 by adamg