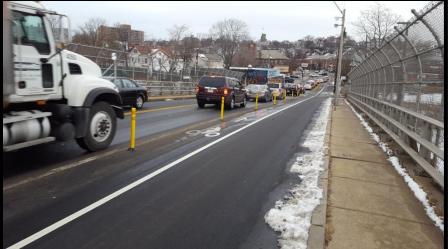

### Somerville - Prospect Street - Dedicated Bus Lane

- Partnership with the City of Somerville
- Dedicated Bus Lane opened on Prospect Street
- Critical congestion points for routes serving Union Square