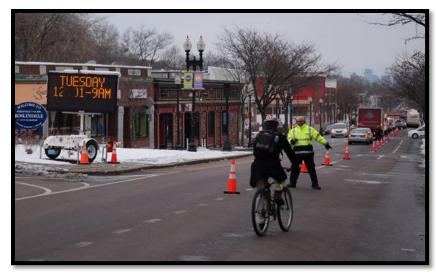

#### Roslindale – Washington Street-Dedicated Bus Lane

- Partnership with the City of Boston
- One day pilot test of dedicated bus lane between Roslindale Square and Forest Hills
- Initial results from feedback shows it was well received by our customers
- Pilot tests will continue on Tuesday mornings

Picture courtesy of Universal Hub 12/12/17 by adamg

Picture courtesy of Universal Hub 12/12/17 by adamg