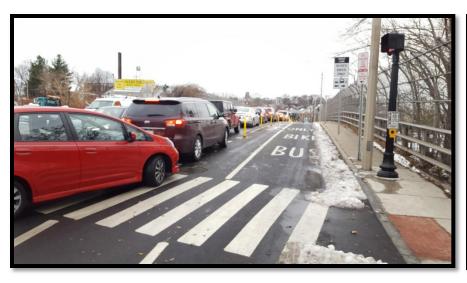

### Somerville - Prospect Street - Dedicated Bus Lane

- Partnership with the City of Somerville
- Dedicated Bus Lane opened on Prospect Street
- Critical congestion points for routes serving Union Square